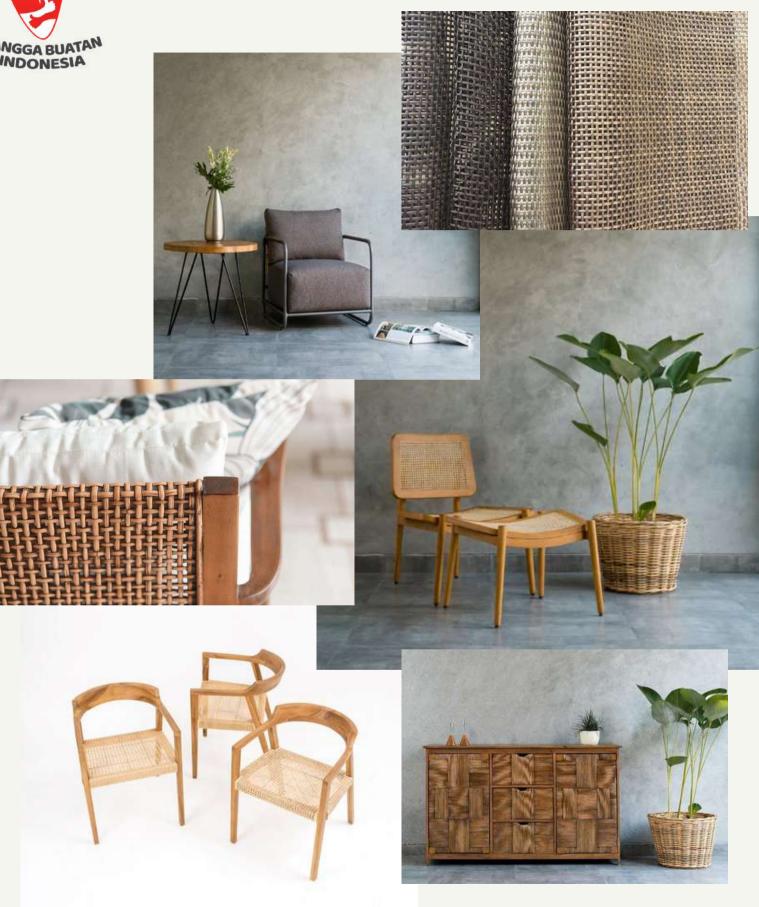

## equator Jingga

Equator Jingga has been a leading home furniture producer in Indonesia since 1998. We provide chairs, tables, chaise lounges, casegoods furniture, and upholstery for indoor and outdoor settings with 60% of sales from outdoor range products with average production of 42 containers per month and indoor ranges of 20 containers per month. We are operating 3 factories totaling approximately 12,000 sqm.

All of our products are made of natural materials such as teak, abaca, and rattan with contemporary design. We are committed to product quality and design. We constantly work with designers and individual buyers to produce custom designed furniture. Our products are ensured to originate from responsibly-managed and certified plantations.