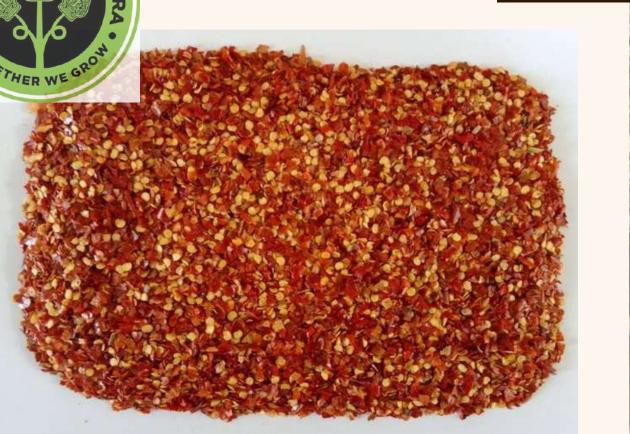

### Specification

• Form: Powder and Crushed

• Pungency: > 25.000 SHU

• Mesh: Powder:60

Moisture: 10% Max

• Ash Content: 8% Max

Acid Insoluble Ash: 1% Max

• Feature: Free of GMO

Taste: Aroma, Pungent, and Biting

Shelf Life: 1 year

Min. Order Quantity: 7 M/T

CHILI

Chili is the spicy fresh or dried fruit of any of several cultivated varieties of capsicum peppers, used especially to add heat, or as a flavouring in cooking.

Benefits of chili: fight inflammation, natural pain relief, clear congestion, boost immunity, and lose weight.

• Whole Clove

• Grade: AB6

• Colour: Brown

• Moisture: 14% Max

• Style: Dried

• Foreign Matter: 0.5% Max