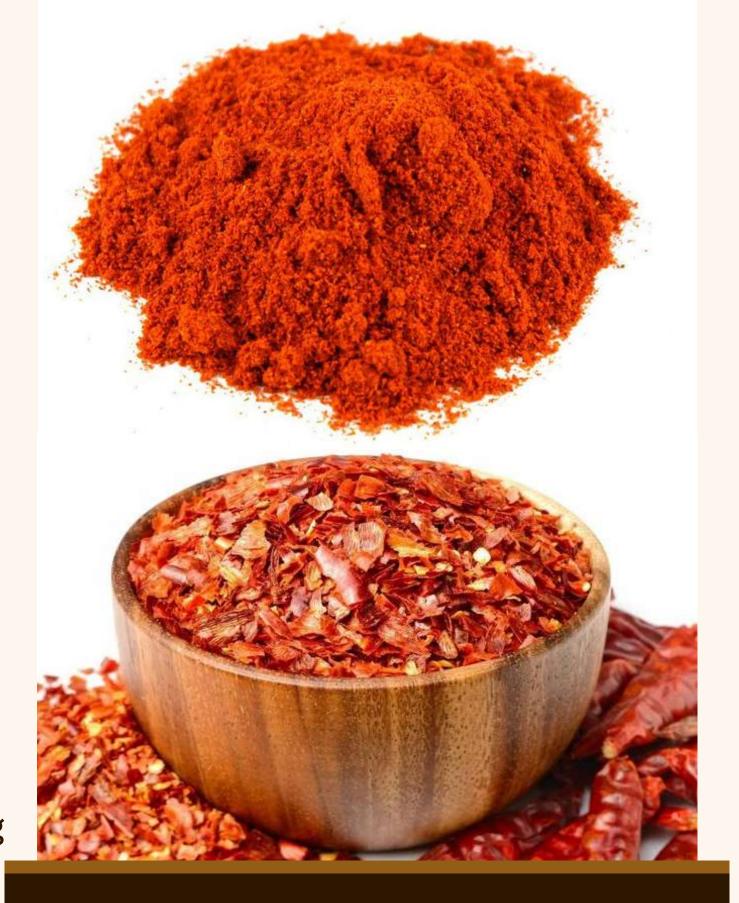

### Specification

• Form: Powder and Crushed

• Pungency: > 25.000 SHU

• Mesh: Powder:60

Moisture: 10% Max

• Ash Content: 8% Max

Acid Insoluble Ash: 1% Max

• Feature: Free of GMO

Taste: Aroma, Pungent, and Biting

Shelf Life: 1 year

Min. Order Quantity: 7 M/T

CHILI

Chili is the spicy fresh or dried fruit of any of several cultivated varieties of capsicum peppers, used especially to add heat, or as a flavouring in cooking.

Benefits of chili: fight inflammation, natural pain relief, clear congestion, boost immunity, and lose weight.

• Whole Clove

• Grade: AB6

• Colour: Brown

• Moisture: 14% Max

• Style: Dried

• Foreign Matter: 0.5% Max