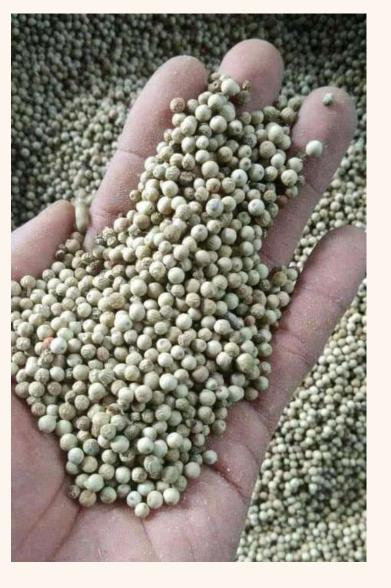

## Specification

• Form: Whole and Powder

• Type: Black and White Pepper

• Density: GL 500 up

• Moisture: 12% max

 Dried Method: Natural sun drying

• Taste: Spicy and tasty

• Admixture: 1% max

• Shelf Life: 2 years

• Min. Order Quantity: 7 M/T

# PEPPER

Black and white pepper come from the same peppercorn plant, but the difference in flavor comes from how they are processed.

White pepper smells more pungent than black pepper, [while] black pepper is slightly fresher and more complex.