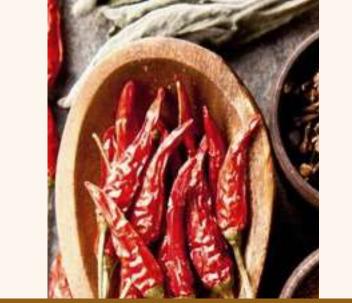

### Specification

• Form: Powder and Crushed

• Pungency: > 25.000 SHU

• Mesh: Powder:60

Moisture: 10% Max

• Ash Content: 8% Max

Acid Insoluble Ash: 1% Max

• Feature: Free of GMO

Taste: Aroma, Pungent, and Biting

Shelf Life: 1 year

Min. Order Quantity: 7 M/T

CHILI

Chili is the spicy fresh or dried fruit of any of several cultivated varieties of capsicum peppers, used especially to add heat, or as a flavouring in cooking.

Benefits of chili: fight inflammation, natural pain relief, clear congestion, boost immunity, and lose weight.

• Whole Clove

• Grade: AB6

• Colour: Brown

• Moisture: 14% Max

• Style: Dried

• Foreign Matter: 0.5% Max