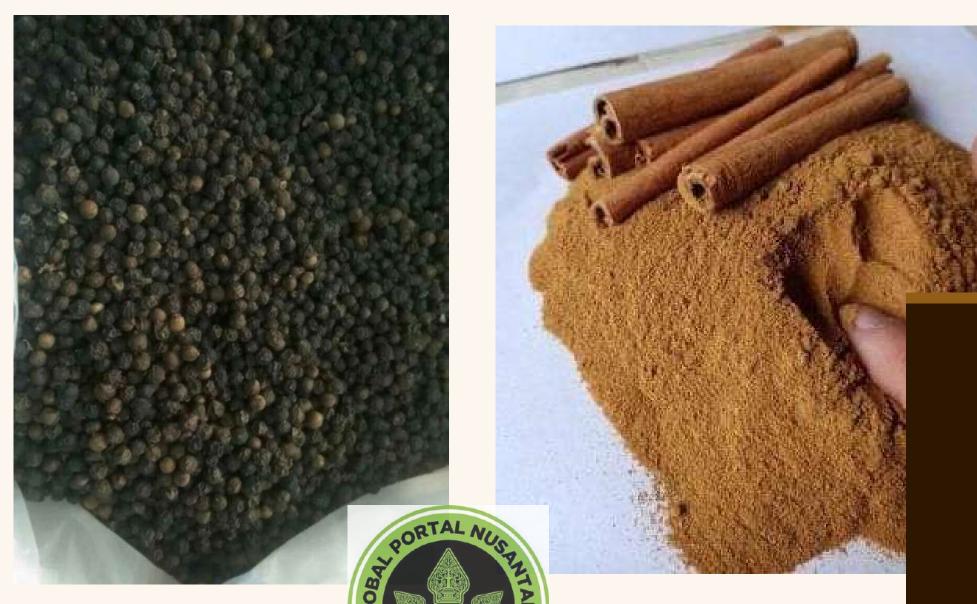

## Specification

• Form: Whole and Powder

• Type: Black and White Pepper

• Density: GL 500 up

• Moisture: 12% max

 Dried Method: Natural sun drying

• Taste: Spicy and tasty

• Admixture: 1% max

# PEPPER

Black and white pepper come from the same peppercorn plant, but the difference in flavor comes from how they are processed.

White pepper smells more pungent than black pepper, [while] black pepper is slightly fresher and more complex.