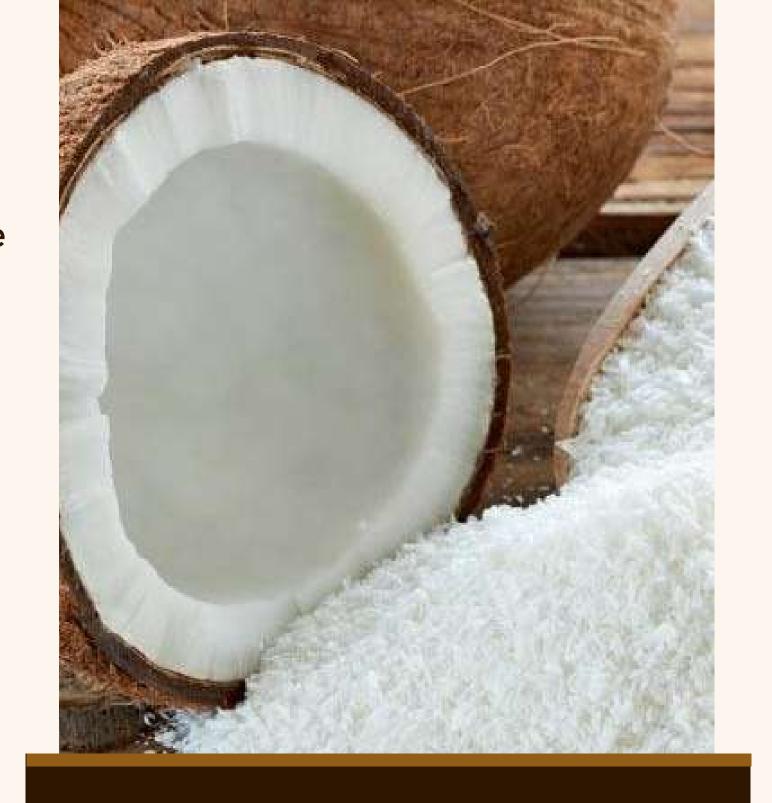

# DESICCATED COCONUT

Desiccated
Coconut is a
grated, dried, and
unsweetened fresh
meat or kernel of a
mature fruit of
coconut.

Desiccated Coconuts are graded by its cutting size, for example, fine grade and medium grade where fine grade is smaller particle size than the medium grade.