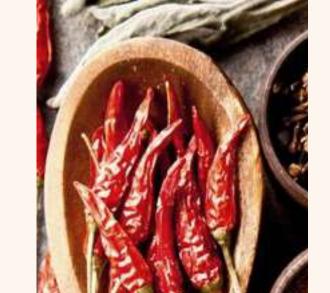

### Specification

• Form: Powder and Crushed

• Pungency: > 25.000 SHU

• Mesh: Powder:60

Moisture: 10% Max

• Ash Content: 8% Max

Acid Insoluble Ash: 1% Max

• Feature: Free of GMO

Taste: Aroma, Pungent, and Biting

Shelf Life: 1 year

Min. Order Quantity: 7 M/T

CHILI

Chili is the spicy fresh or dried fruit of any of several cultivated varieties of capsicum peppers, used especially to add heat, or as a flavouring in cooking.