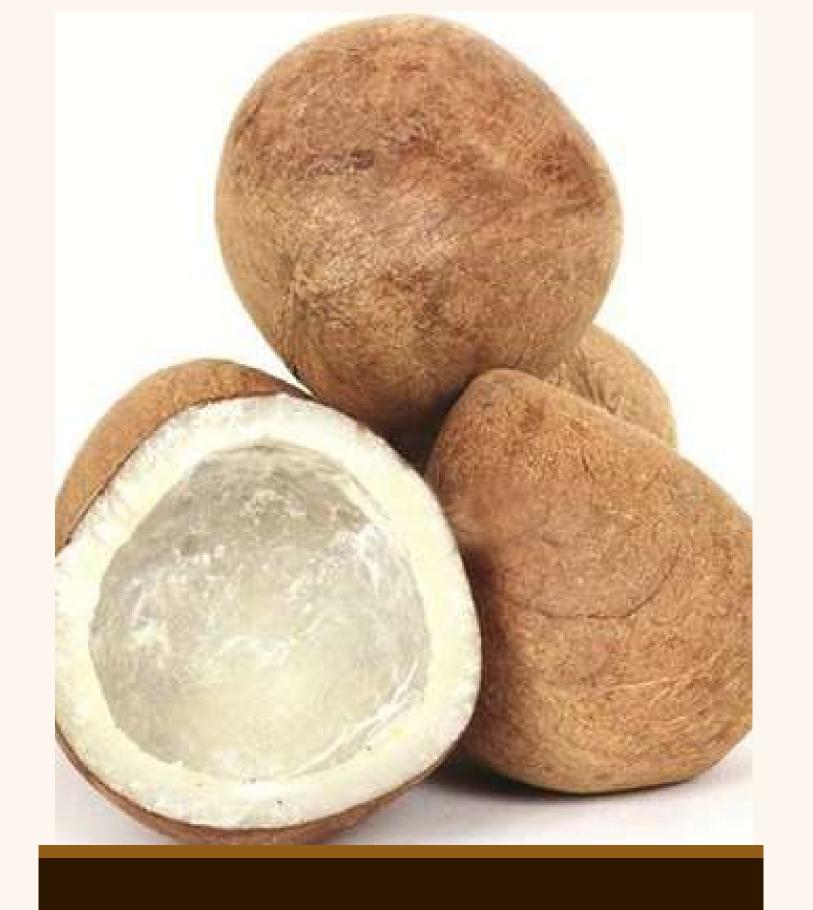

• Type: White and Black Copra

• Style: Dried

 Dried Method: Natural sun drying & Oven

• Moisture: 7% Max

• Oil: 62% - 65%

• FFA: 0.5% Max

Free from insects and fungus

• Size: 4 - 8 cm

• Min. Order Quantity: FCL 20ft

COPRA

Copra is the dried meat of a coconut typically split into two halves.
Indonesia is the largest coconut grower in the world and is continually harvested throughout the year.

Copra is used for coconut oil extraction and the residue following extraction is used as animal feed.

Type: High Fat and Low Fat

• Grade: Medium and Fine Grade

• Total Fat: HF: 65% +-2%

LF: 45% +-3%

• PH: 6.1 - 6.7

• Moisture: 3% Max

Taste: Mild and Sweet Coconut
 Flavour

• Free from Salmonella & Ecoli

Shelf Life: 1 year

• Min. Order Quantity: 7 M/T