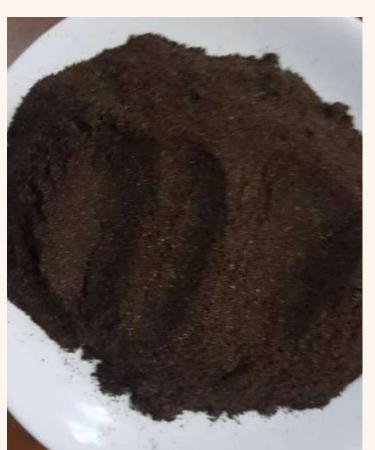

# CINNAMON

Cinnamon is a spice obtained from the inner bark of several tree species from the genus cinnamomum.

Cinnamon is used mainly as an aromatic condiment and flavouring additive in a wide variety of cuisines, sweet and savoury dishes, breakfast cereals, snackfoods, tea, and traditional foods.

#### HS CODE:

- Stick: 09061100

- Powder : 09062000