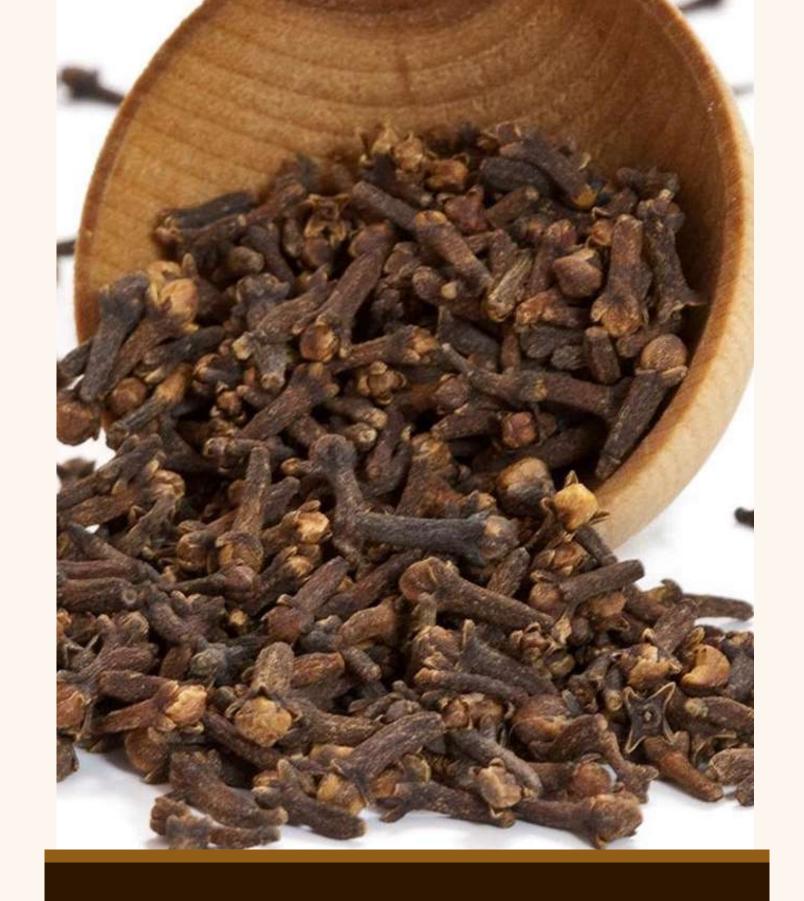

Benefits of chili: fight inflammation, natural pain relief, clear congestion, boost immunity, and lose weight.

• Whole Clove

• Grade: AB6

• Colour: Brown

• Moisture: 14% Max

• Style: Dried

• Foreign Matter: 0.5% Max

• Inferior: 2% Max

Damaged: Nil

Min. Order Quantity: 10 M/T

CLOVE

Clove is one of the most valuable spices that has been used for centuries as food preservative and for many medicinal purposes.

Indonesia is widely known for its Cloves, harvested from the numerous islands with its fertile soils.