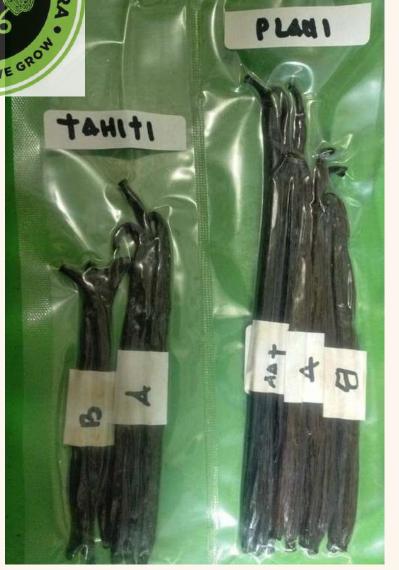

## Specification

• Form: Beans and Powder

• Type: Planifolia and Tahitian

• Grade: Beans: A & B

**Powder: Premium** 

• Colour: Black

Size: Plani 18cm up
 Tahiti 17cm up

• Moisture Content: 30% - 35%

• Vanillin Content: 2,52%

• Min. Order Quantity: 20kg

Vanilla is one of the most popular flavorings in the world. It is used in flavoring most desserts, including ice cream, custard, cake, candy, and pudding. Vanilla is also used to enhance the flavor of beverages and sauces.

Vanilla powder is part of the Planifolia species and has a delightfully exotic taste and aroma; more woody and provides the classic delightful lingering vanilla flavour to your dish.