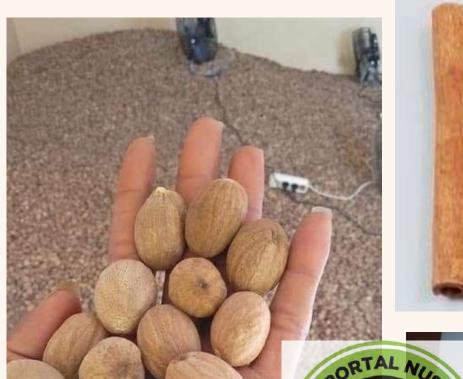

#### HS CODE:

- Powder: 09101200

- Dried & Fresh: 09101100

 Form : Powder, Peeled Nutmeg, and Nutmeg with shell

• Grade: AB, ABC, ABCD

• Style: Dried

Dried Method: Natural sun drying

• Powder: Mesh size on request

Moisture: 15% Max

• Fungus: None

• Impurity: 1% Max

• Colour: Light Brown

• Min. Order Quantity: 7 M/T

NUTMEG

Nutmeg is a spice made from the seed of the nutmeg tree (Myristica fragrant).

The spice nutmeg has a distinctive pungent fragrance and a warm slightly sweet taste; it is used to flavour many kinds of baked goods, confections, puddings, potatoes, meats, sausages, sauces, vegetables, and beverages.

#### HS CODE:

- Powder : 09081200

- Whole: 09081100