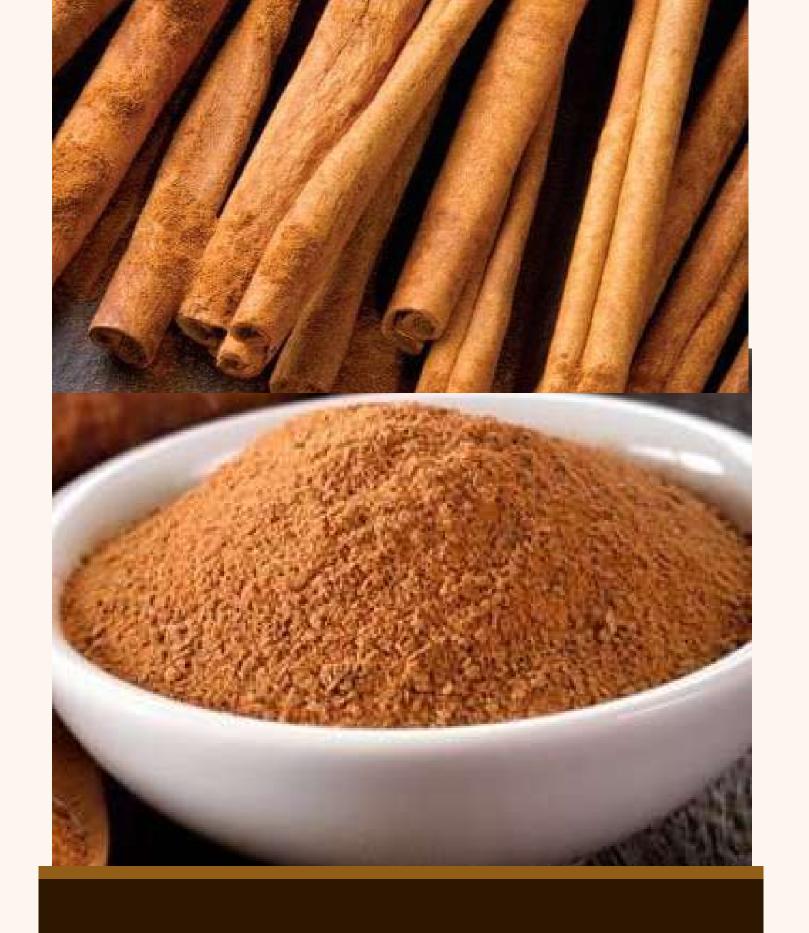

# CINNAMON

Cinnamon is a spice obtained from the inner bark of several tree species from the genus cinnamomum.

Cinnamon is used mainly as an aromatic condiment and flavouring additive in a wide variety of cuisines, sweet and savoury dishes, breakfast cereals, snackfoods, tea, and traditional foods.

#### HS CODE:

- Stick: 09061100

- Powder : 09062000