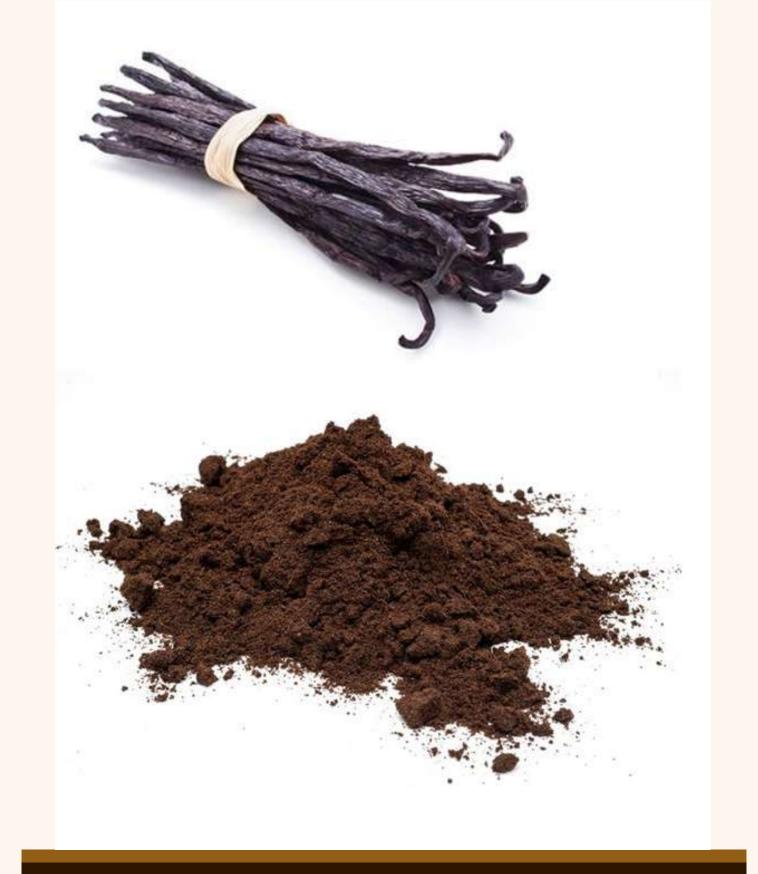

## Specification

• Form: Beans and Powder

• Type: Planifolia and Tahitian

• Grade: Beans: A & B

**Powder: Premium** 

• Colour: Black

Size: Plani 18cm up
 Tahiti 17cm up

• Moisture Content: 30% - 35%

• Vanillin Content: 2,52%

• Min. Order Quantity: 20kg

Vanilla is one of the most popular flavorings in the world. It is used in flavoring most desserts, including ice cream, custard, cake, candy, and pudding. Vanilla is also used to enhance the flavor of beverages and sauces.

Vanilla powder is part of the Planifolia species and has a delightfully exotic taste and aroma; more woody and provides the classic delightful lingering vanilla flavour to your dish.

#### HS CODE:

- Beans : 09051000

- Powder : 09052000