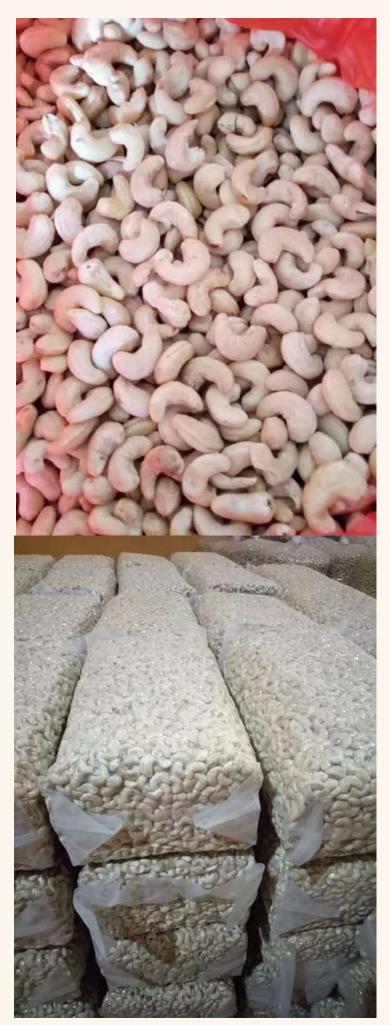

# CASHEW

Cashew nuts are low in sugar and rich in fiber, hearthealthy fats, and plant protein.

The cashew tree is a tropical evergreen tree that produces the cashew seed and the cashew apple pseudofruit.

# PORTFOLIO AND GALLERY

ETHER WE GR

## PORTFOLIO AND GALLERY

### PORTFOLIO AND GALLERY

# PORTFOLIO AND GALLERY

PORTAL NUS