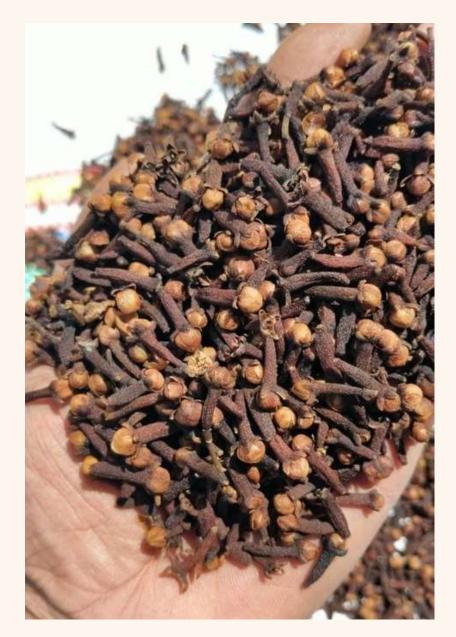

Benefits of chili: fight inflammation, natural pain relief, clear congestion, boost immunity, and lose weight.

• Whole Clove

• Grade: AB6

• Colour: Brown

• Moisture: 14% Max

• Style: Dried

• Foreign Matter: 0.5% Max

• Inferior: 2% Max

Damaged: Nil

Min. Order Quantity: 10 M/T

CLOVE

Clove is one of the most valuable spices that has been used for centuries as food preservative and for many medicinal purposes.

Indonesia is widely known for its Cloves, harvested from the numerous islands with its fertile soils.