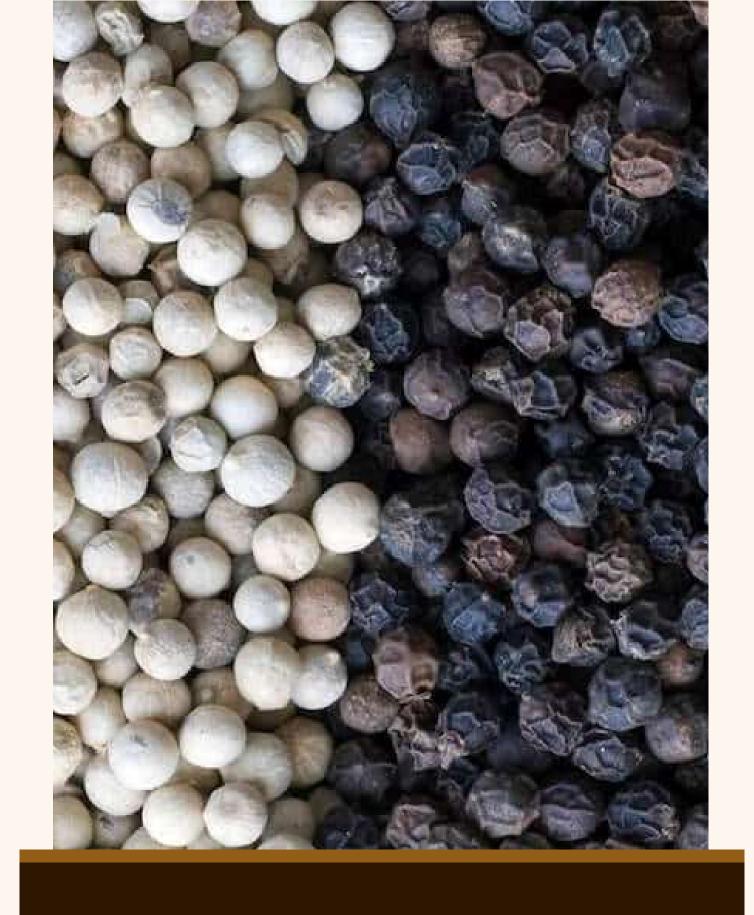

## Specification

• Form: Whole and Powder

• Type: Black and White Pepper

• Density: GL 500 up

• Moisture: 12% max

 Dried Method: Natural sun drying

• Taste: Spicy and tasty

• Admixture: 1% max

# PEPPER

Black and white pepper come from the same peppercorn plant, but the difference in flavor comes from how they are processed.

White pepper smells more pungent than black pepper, [while] black pepper is slightly fresher and more complex.

#### HS CODE:

#### WHOLE

- Black Pepper : 09041120

- White Pepper : 09041110

#### **POWDER**

- Black Pepper : 09041220

- White Pepper: 09041210

• Form: Powder, Dried and Fresh

Powder: Mesh Size: On Request

• Moisture: 12% Max

Odor: Tangy

• Taste: Flavourful