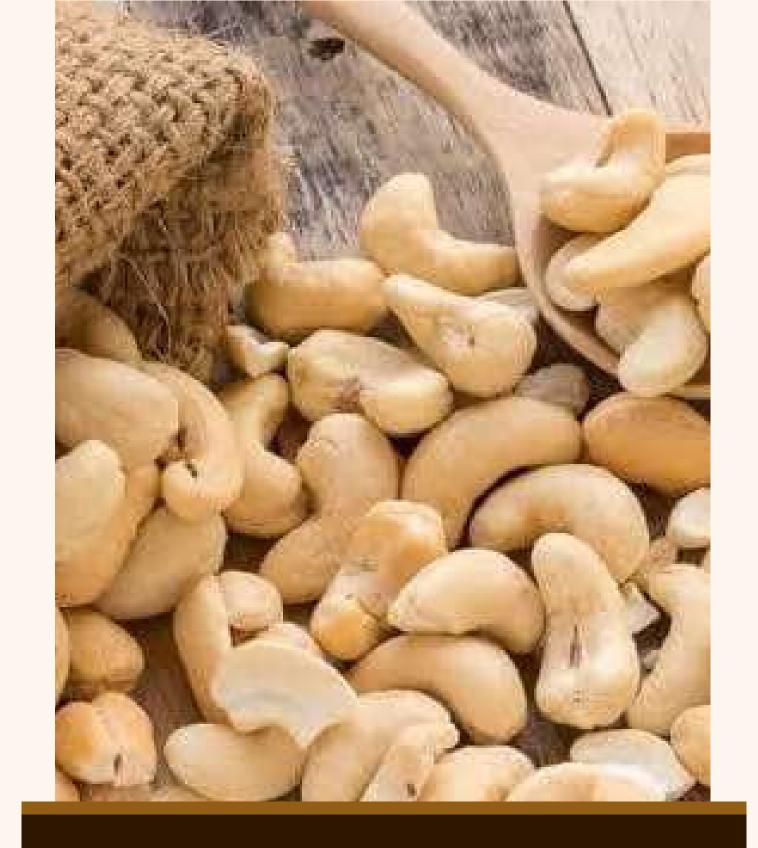

# CASHEW

Cashew nuts are low in sugar and rich in fiber, hearthealthy fats, and plant protein.

The cashew tree is a tropical evergreen tree that produces the cashew seed and the cashew apple pseudofruit.

### Specification

• Grade: W240, Size: 2.5 - 3 cm

• Grade: W320, Size 2 cm

Processing Type: Raw

Moisture: 7% Max

• Style: Dried

• Foreign Matter: 1% Max

Packaging: Vacuum packaging

• Min. Order Quantity: FCL 20ft