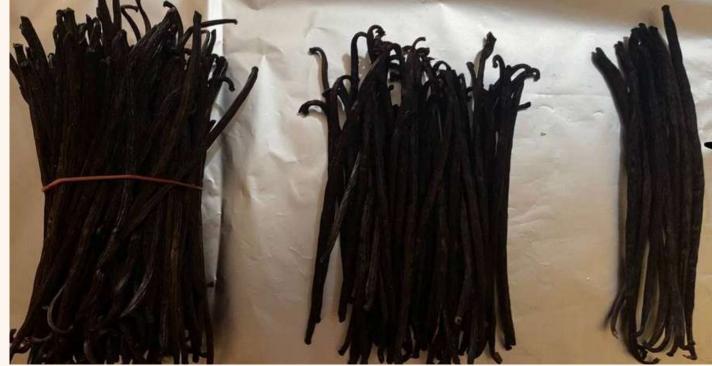

## Specification

• Form: Beans and Powder

• Type: Planifolia and Tahitian

• Grade: Beans: A & B

**Powder: Premium** 

• Colour: Black

Size: Plani 18cm up
 Tahiti 17cm up

• Moisture Content: 30% - 35%

• Vanillin Content: 2,52%

• Min. Order Quantity: 20kg

Vanilla is one of the most popular flavorings in the world. It is used in flavoring most desserts, including ice cream, custard, cake, candy, and pudding. Vanilla is also used to enhance the flavor of beverages and sauces.

Vanilla powder is part of the Planifolia species and has a delightfully exotic taste and aroma; more woody and provides the classic delightful lingering vanilla flavour to your dish.