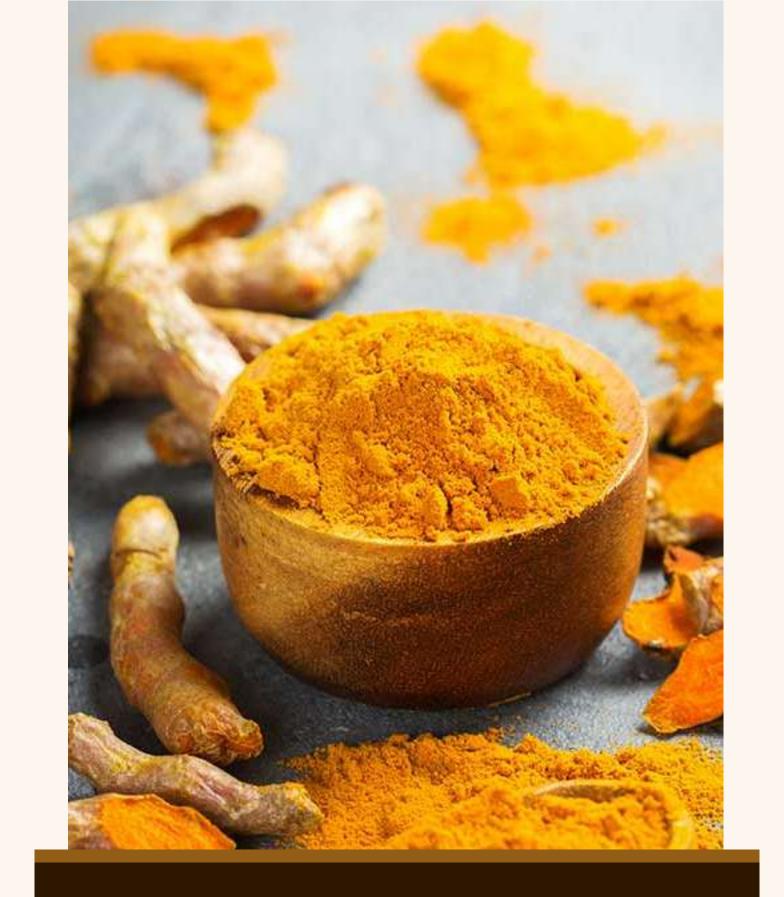

#### **POWDER**

- Black Pepper : 09041220

- White Pepper: 09041210

• Form: Powder, Dried and Fresh

Powder: Mesh Size: On Request

• Moisture: 12% Max

Odor: Tangy

• Taste: Flavourful

• Colour: Yellowish Orange

• Feature: Clean, Dried

• Impurity: 1% Max

• Foreign Matter: 0.5% Max

• Min. Order Quantity: 7 M/T

TURMERIC

Turmeric is a flowering plant,
Curcuma Longa of the ginger family, the roots of which are used in cooking.

Turmeric powder has a warm, bitter, black pepper-like flavor and earthy, mustard-like aroma.