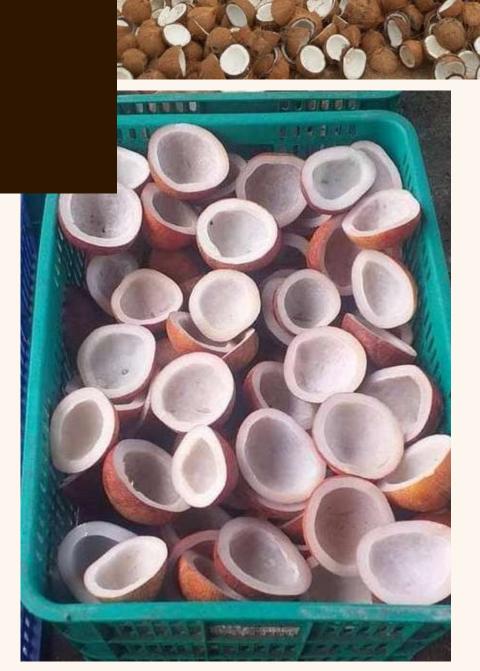

• Min. Order Quantity: FCL 20ft

COPRA

Copra is the dried meat of a coconut typically split into two halves.
Indonesia is the largest coconut grower in the world and is continually harvested throughout the year.

Copra is used for coconut oil extraction and the residue following extraction is used as animal feed.

Type: High Fat and Low Fat

• Grade: Medium and Fine Grade

• Total Fat: HF: 65% +-2%

LF: 45% +-3%

• PH: 6.1 - 6.7

• Moisture: 3% Max

Taste: Mild and Sweet Coconut
 Flavour

• Free from Salmonella & Ecoli

Shelf Life: 1 year

• Min. Order Quantity: 7 M/T

# DESICCATED COCONUT

Desiccated
Coconut is a
grated, dried, and
unsweetened fresh
meat or kernel of a
mature fruit of
coconut.

Desiccated Coconuts are graded by its cutting size, for example, fine grade and medium grade where fine grade is smaller particle size than the medium grade.