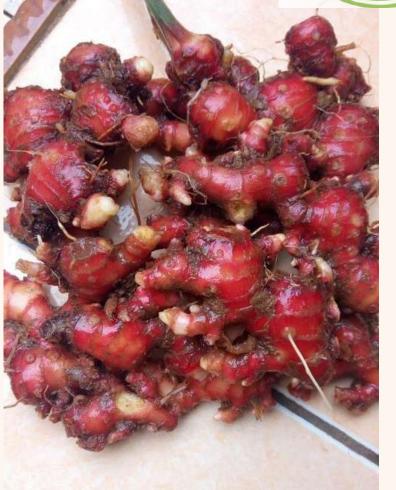

### Specification

 Form: Powder, Dried, and Fresh (Red & Giant)

• Fresh: Size 100gr Up

• Powder: Mesh Size: On request

• Moisture: 12% max

Feature: Clean, Strong taste,
 No insect

• Impurity: 2% Max

Colour: Yellowish Orange and Red

MOQ: Powder / Dried: 7 M/T,
 Whole FCL 20ft

GINGER

Ginger is a very popular spice used worldwide

whether it be used to spice up meals, or as a medicine, the demand for ginger all over the world has been consistent throughout history.