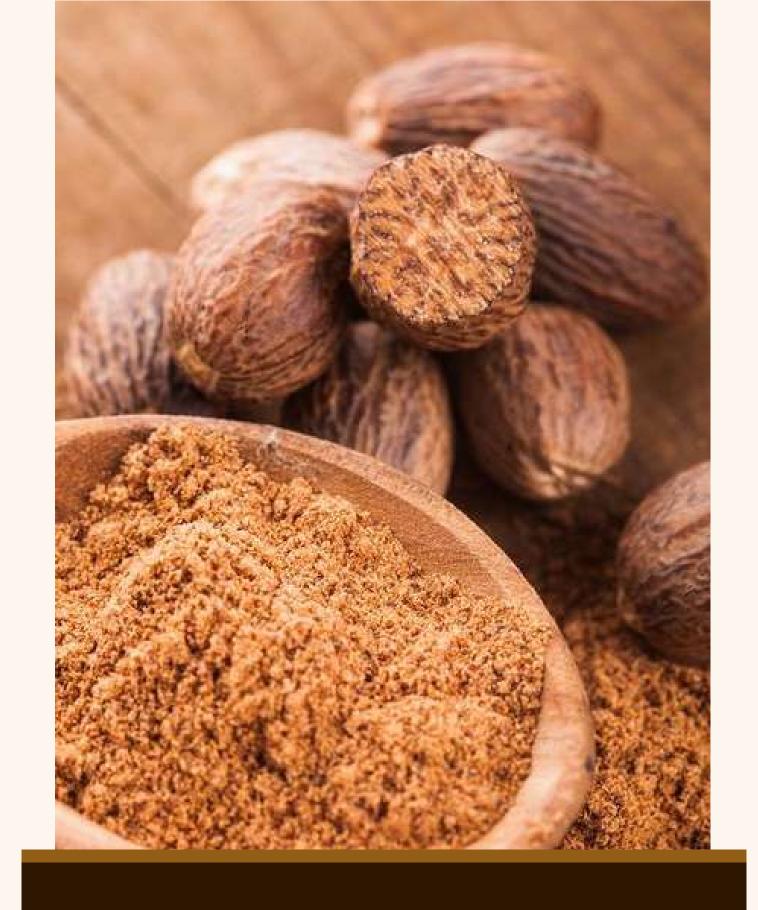

#### HS CODE:

- Powder: 09101200

- Dried & Fresh: 09101100

 Form : Powder, Peeled Nutmeg, and Nutmeg with shell

• Grade: AB, ABC, ABCD

• Style: Dried

Dried Method: Natural sun drying

• Powder: Mesh size on request

Moisture: 15% Max

• Fungus: None

• Impurity: 1% Max

• Colour: Light Brown

• Min. Order Quantity: 7 M/T

NUTMEG

Nutmeg is a spice made from the seed of the nutmeg tree (Myristica fragrant).

The spice nutmeg has a distinctive pungent fragrance and a warm slightly sweet taste; it is used to flavour many kinds of baked goods, confections, puddings, potatoes, meats, sausages, sauces, vegetables, and beverages.