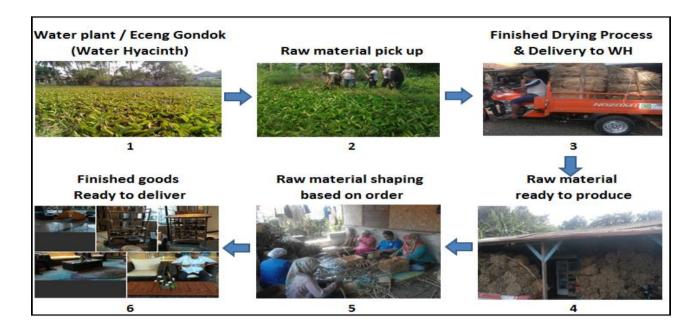

#### **FLOW PROCESS**

### **About us**

PT KARAWANG KREATIF MULIA comes from City of Karawang, West Java-Indonesia. Exist to heal the world by carrying products from nature. <u>Mainly focus on transforming non added value Waterhyacinth Plants around local environment into quality products which Useful, Go green & Ecofriendly for human being.</u>