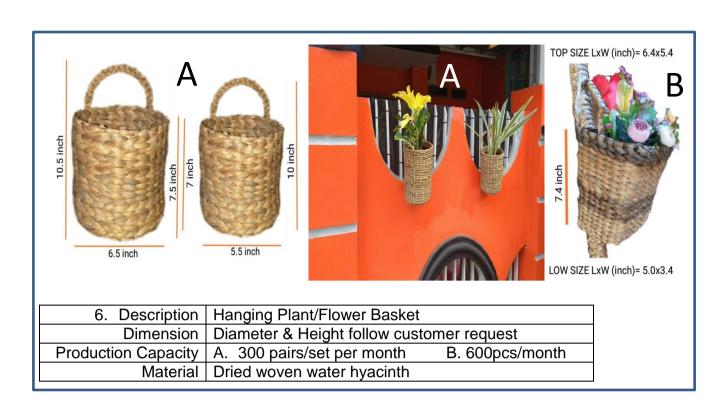

| 10. Description     | Laptop Bag                 |
|---------------------|----------------------------|
| Dimension           | Follow customer request    |
| Production Capacity | 300 pcs/ per month         |
| Material            | Dried woven water hyacinth |