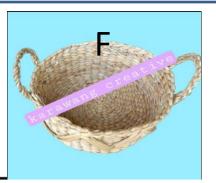

| 8. Description      | Laundry Basket             |
|---------------------|----------------------------|
| Dimension           | Follow customer request    |
| Production Capacity | 300 pcs/ per month         |
| Material            | Dried woven water hyacinth |