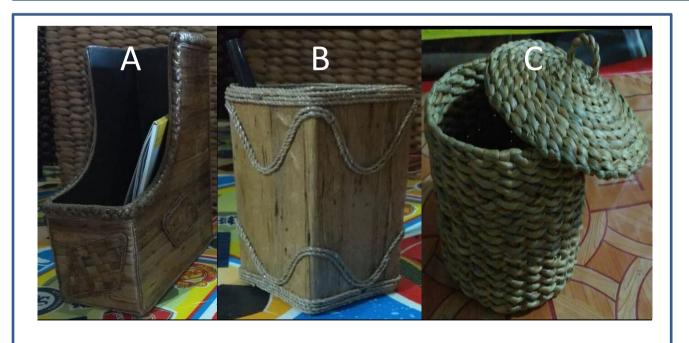

---|
| Dimension           | Follow customer request    |
| Production Capacity | 300 pcs/ per month         |
| Material            | Dried woven water hyacinth |







| 10. Description     | Laptop Bag                 |
|---------------------|----------------------------|
| Dimension           | Follow customer request    |
| Production Capacity | 300 pcs/ per month         |
| Material            | Dried woven water hyacinth |



| 11. Description     | Foot wear                                     |
|---------------------|-----------------------------------------------|
| Dimension           | Follow customer request                       |
| Production Capacity | 300 Pairs per month                           |
| Material            | Dried woven water hyacinth with rubber inside |









| 14. Description     | Round Chair                              |
|---------------------|------------------------------------------|
| Dimension           | Follow customer request                  |
| Production Capacity | 300 Pcs per month                        |
| Material            | Dried woven waterhyacinth /Rattan/Wooden |

# RATTAN



| 1. Description      | Swing seat Pinus / Egg shape |
|---------------------|------------------------------|
| Dimension           | Follow customer request      |
| Production Capacity | 300 Pcs per month            |
| Material            | Rattan + Iron stand          |



| 2. Description      | Round Chair                  |
|---------------------|------------------------------|
| Dimension           | Follow customer request      |
|