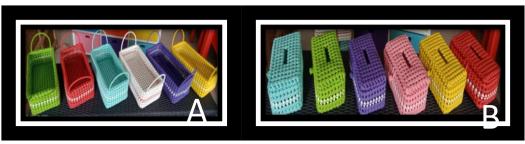

| 5. Description      | Multi Purpose Basket (Round & Rectangular) |
|---------------------|--------------------------------------------|
| Dimension           | Follow customer request                    |
| Production Capacity | 300 set per month                          |
| Material            | Rattan                                     |