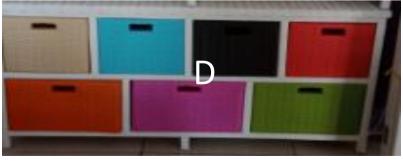

| 4. Description      | Drawer 2; 4; 5; 7 for clothes / small stuffs |
|---------------------|----------------------------------------------|
| Dimension           | Follow customer request                      |
| Production Capacity | 300 set per month                            |
| Material            | Rattan                                       |