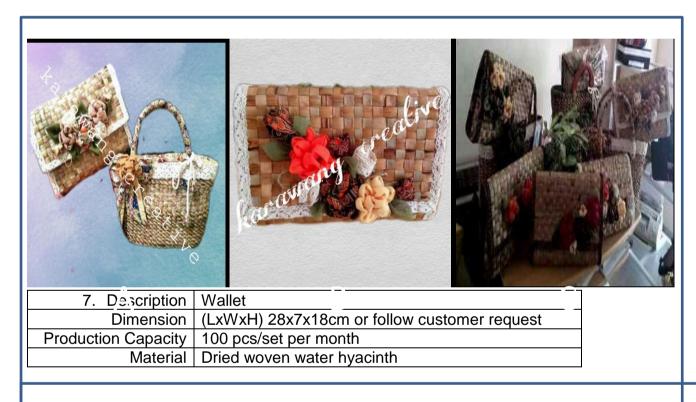

| 8. Description      | Laundry Basket             |
|---------------------|----------------------------|
| Dimension           | Follow customer request    |
| Production Capacity | 300 pcs/ per month         |
| Material            | Dried woven water hyacinth |