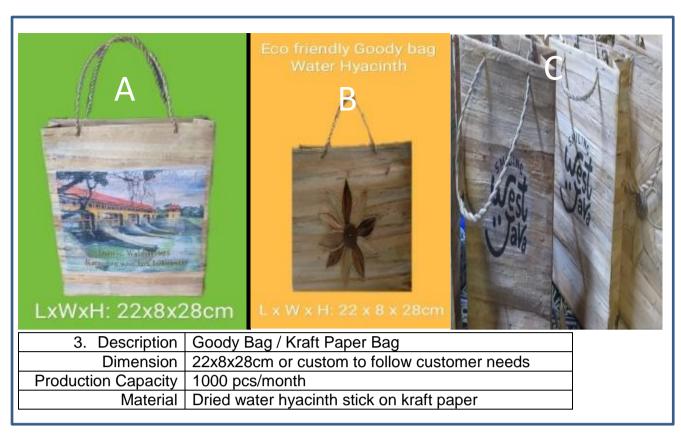

# **OUR PRODUCTS:**

| 1. Description      | Beautiful Round Bag                                 |
|---------------------|-----------------------------------------------------|
| Dimension           | Dia. X Thick. = 20x8cm or custom to follow customer |
| Production Capacity | 100pcs/month                                        |
| Material            | Dried woven water hyacinth with clothes inside      |