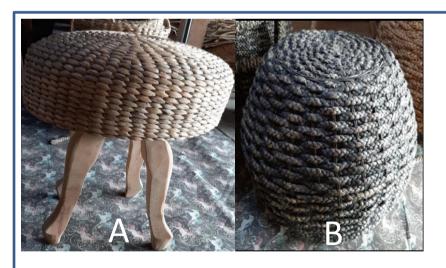

| 14. Description     | Round Chair                              |
|---------------------|------------------------------------------|
| Dimension           | Follow customer request                  |
| Production Capacity | 300 Pcs per month                        |
| Material            | Dried woven waterhyacinth /Rattan/Wooden |