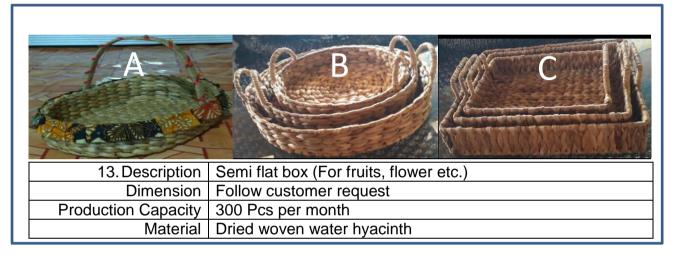

| 10. Description     | Laptop Bag                 |
|---------------------|----------------------------|
| Dimension           | Follow customer request    |
| Production Capacity | 300 pcs/ per month         |
| Material            | Dried woven water hyacinth |