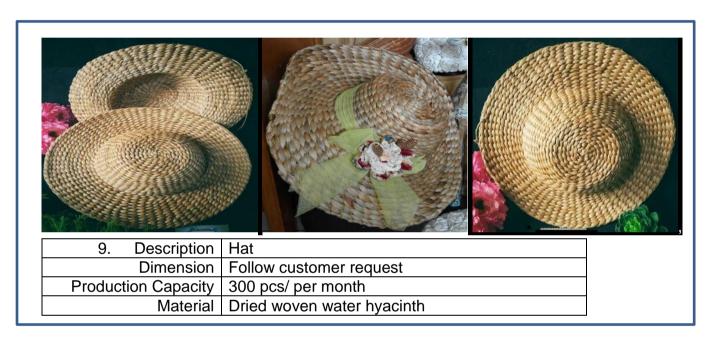

| 10. Description     | Laptop Bag                 |
|---------------------|----------------------------|
| Dimension           | Follow customer request    |
| Production Capacity | 300 pcs/ per month         |
| Material            | Dried woven water hyacinth |