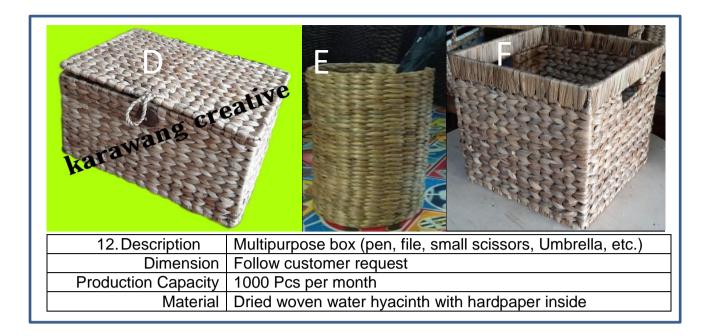

| 8. Description      | Laundry Basket             |
|---------------------|----------------------------|
| Dimension           | Follow customer request    |
| Production Capacity | 300 pcs/ per month         |
| Material            | Dried woven water hyacinth |