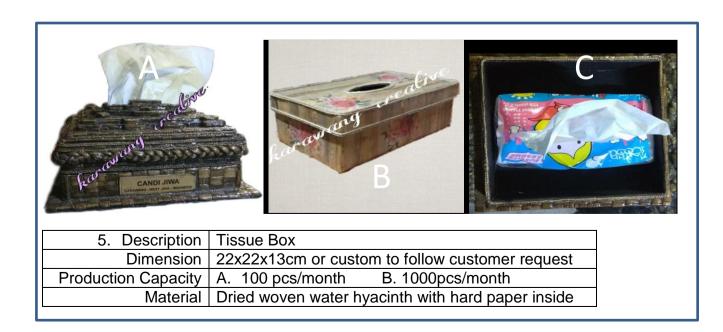

| 8. Description      | Laundry Basket             |
|---------------------|----------------------------|
| Dimension           | Follow customer request    |
| Production Capacity | 300 pcs/ per month         |
| Material            | Dried woven water hyacinth |