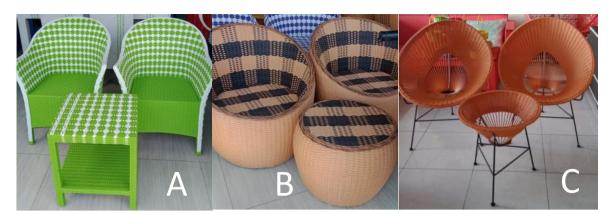

| 3. Description      | Table Set / Dining Set       |
|---------------------|------------------------------|
| Dimension           | Follow customer request      |
| Production Capacity | 300 set per month            |
| Material            | Rattan & Rattan + Iron Plate |