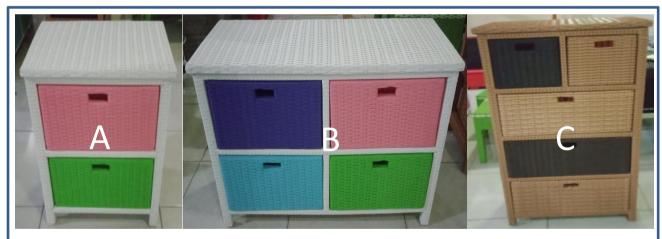

| 4. Description      | Drawer 2; 4; 5; 7 for clothes / small stuffs |
|---------------------|----------------------------------------------|
| Dimension           | Follow customer request                      |
| Production Capacity | 300 set per month                            |
| Material            | Rattan                                       |