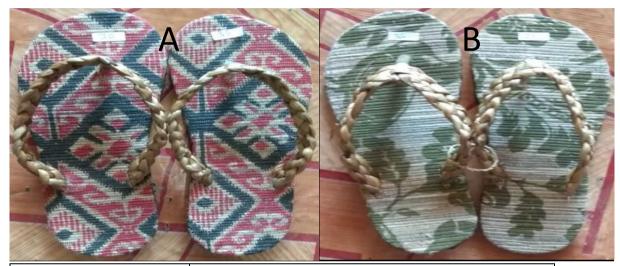

| 11. Description     | Foot wear                                     |
|---------------------|-----------------------------------------------|
| Dimension           | Follow customer request                       |
| Production Capacity | 300 Pairs per month                           |
| Material            | Dried woven water hyacinth with rubber inside |