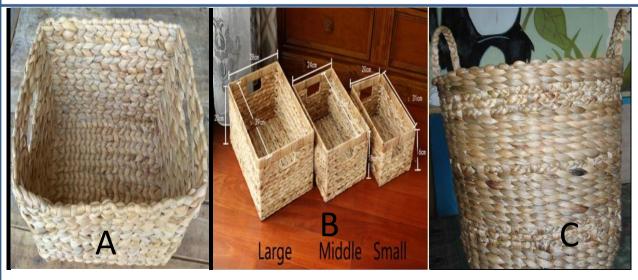

| 8. Description      | Laundry Basket             |
|---------------------|----------------------------|
| Dimension           | Follow customer request    |
| Production Capacity | 300 pcs/ per month         |
| Material            | Dried woven water hyacinth |