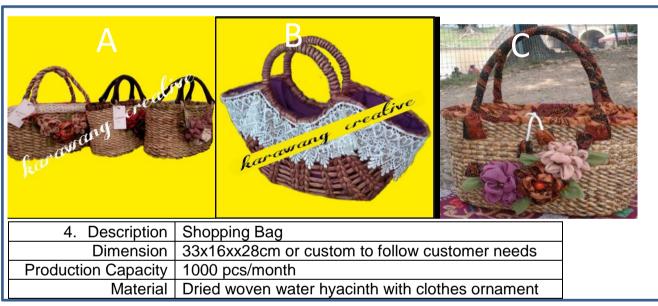

| 2. Description      | Furniture (Table Set)                          |
|---------------------|------------------------------------------------|
| Composition         | A. 1 Table, 1 Sofa & 2 big chairs.             |
| -                   | B. 1 Table, 2 medium chairs.                   |
| Production Capacity | 10 set/month                                   |
| Material            | Dried woven water hyacinth with clothes inside |