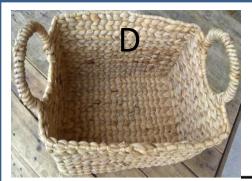

| 8. Description      | Laundry Basket             |
|---------------------|----------------------------|
| Dimension           | Follow customer request    |
| Production Capacity | 300 pcs/ per month         |
| Material            | Dried woven water hyacinth |