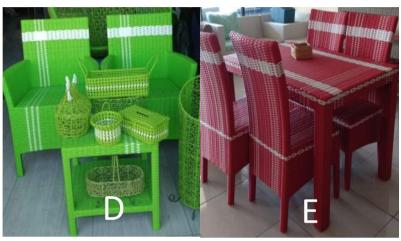

| 2. Description      | Furniture (Table Set)                          |
|---------------------|------------------------------------------------|
| Composition         | A. 1 Table, 1 Sofa & 2 big chairs.             |
| -                   | B. 1 Table, 2 medium chairs.                   |
| Production Capacity | 10 set/month                                   |
| Material            | Dried woven water hyacinth with clothes inside |

| 3. Description      | Table Set / Dining Set       |
|---------------------|------------------------------|
| Dimension           | Follow customer request      |
| Production Capacity | 300 set per month            |
| Material            | Rattan & Rattan + Iron Plate |