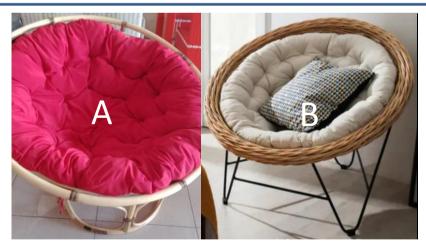

| 2. Description      | Round Chair                  |
|---------------------|------------------------------|
| Dimension           | Follow customer request      |
| Production Capacity | 300 Pcs per month            |
| Material            | Rattan & Rattan + Iron Plate |