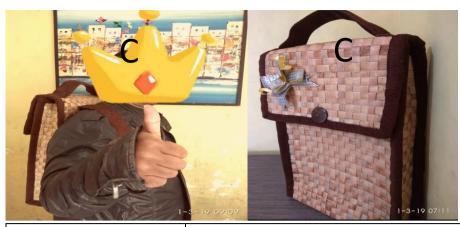

| 10. Description     | Laptop Bag                 |
|---------------------|----------------------------|
| Dimension           | Follow customer request    |
| Production Capacity | 300 pcs/ per month         |
| Material            | Dried woven water hyacinth |