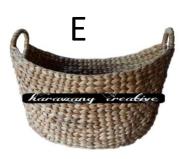

| 8. Description      | Laundry Basket             |
|---------------------|----------------------------|
| Dimension           | Follow customer request    |
| Production Capacity | 300 pcs/ per month         |
| Material            | Dried woven water hyacinth |