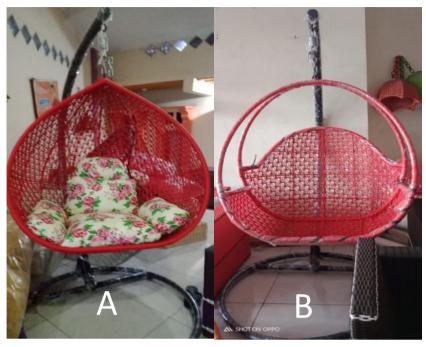

# RATTAN

| 1. Description      | Swing seat Pinus / Egg shape |
|---------------------|------------------------------|
| Dimension           | Follow customer request      |
| Production Capacity | 300 Pcs per month            |
| Material            | Rattan + Iron stand          |