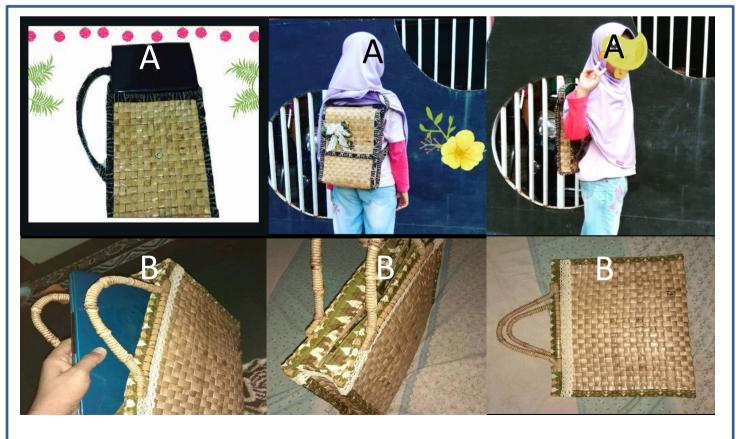

| 10. Description     | Laptop Bag                 |
|---------------------|----------------------------|
| Dimension           | Follow customer request    |
| Production Capacity | 300 pcs/ per month         |
| Material            | Dried woven water hyacinth |